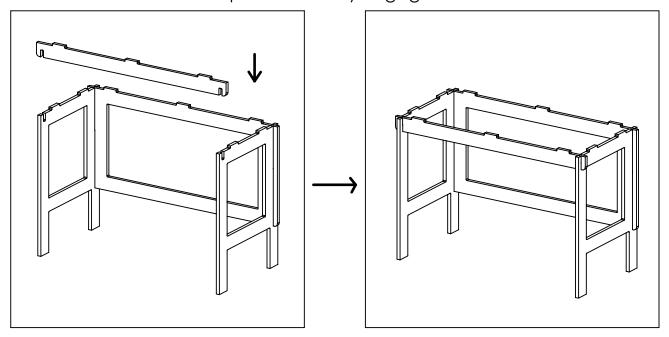

**STEP 3:** Align the bottom slots on the Large Top Panel with the top tabs on the Large Front Panel, Large Back Panel & Large Leg Panels. Place the Large Top Panel on top of the assembled unit until it fits securely.