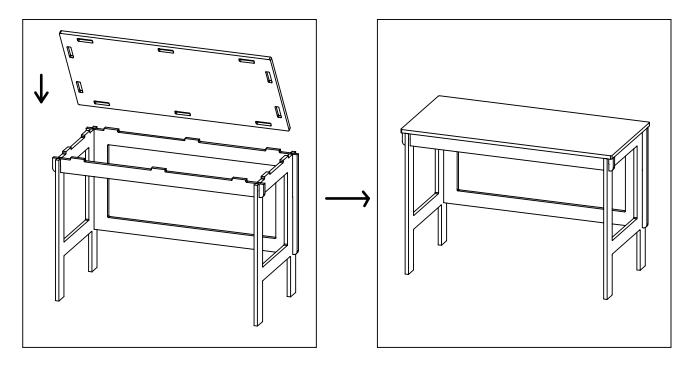

an even flat surface stand the Large Leg Panels upright as shown below. While holding the Large Leg Panels upright, simultaneously slide the slots on the Large Back Panel into the slots in the Large Leg Panels. Slide the Large Back Panel down until the panels are fully engaged.



## READ ALL INSTRUCTIONS BEFORE YOU BEGIN. DO NOT JUMP AHEAD OF ANY STEP.

**STEP 2:** While holding the Large Leg Panels upright, simultaneously slide the slots on the Large Front Panel into the slots in the Large Leg Panels. Slide the Large Front Panel down until the panels are fully engaged.



**STEP 3:** Align the bottom slots on the Large Top Panel with the top tabs on the Large Front Panel, Large Back Panel & Large Leg Panels. Place the Large Top Panel on top of the assembled unit until it fits securely.



READ ALL INSTRUCTIONS BEFORE YOU BEGIN. DO NOT JUMP AHEAD OF ANY STEP.

**STEP 4:** While holding the Small Leg Panels upright, simultaneously slide the slots on the Small Center Panel into the slots on the Small Leg Panels. Slide the Small Center Panel down until the panels are fully engaged.



**STEP 3:** Align the bottom slots of the Small Top Panel with the top tabs on the Small Center Panel & Small Leg Panels. Place the Small Top Panel on top of the assembled unit until it fits securely.



READ ALL INSTRUCTIONS BEFORE YOU BEGIN. DO NOT JUMP AHEAD OF ANY STEP.

## **ASSEMBLY COMPLETED**