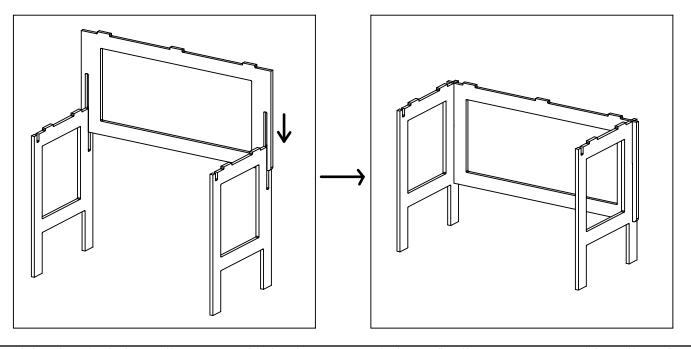

## READ ALL INSTRUCTIONS BEFORE YOU BEGIN. DO NOT JUMP AHEAD OF ANY STEP.

**STEP 2:** While holding the Large Leg Panels upright, simultaneously slide the slots on the Large Front Panel into the slots in the Large Leg Panels. Slide the Large Front Panel down until the panels are fully engaged.