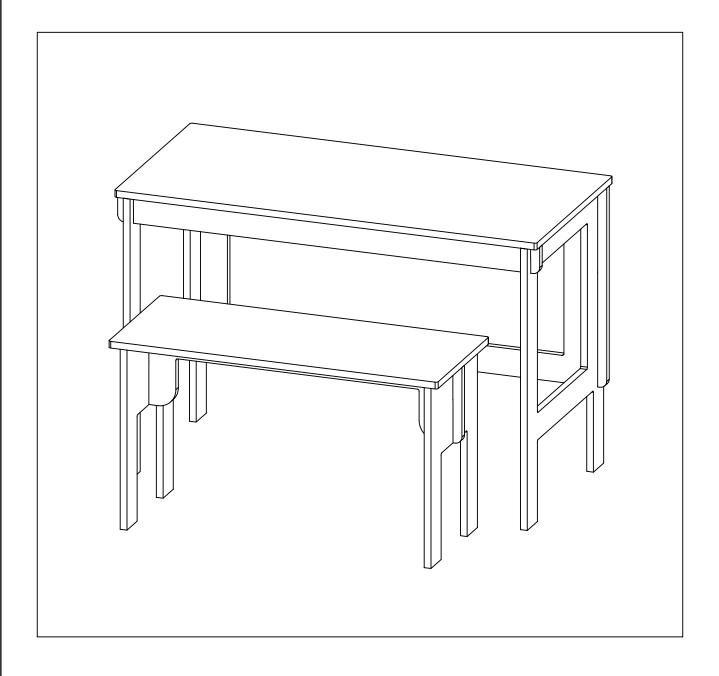

bottom slots on the Large Top Panel with the top tabs on the Large Front Panel, Large Back Panel & Large Leg Panels. Place the Large Top Panel on top of the assembled unit until it fits securely.



READ ALL INSTRUCTIONS BEFORE YOU BEGIN. DO NOT JUMP AHEAD OF ANY STEP.

**STEP 4:** While holding the Small Leg Panels upright, simultaneously slide the slots on the Small Center Panel into the slots on the Small Leg Panels. Slide the Small Center Panel down until the panels are fully engaged.



**STEP 3:** Align the bottom slots of the Small Top Panel with the top tabs on the Small Center Panel & Small Leg Panels. Place the Small Top Panel on top of the assembled unit until it fits securely.



READ ALL INSTRUCTIONS BEFORE YOU BEGIN. DO NOT JUMP AHEAD OF ANY STEP.

## **ASSEMBLY COMPLETED**