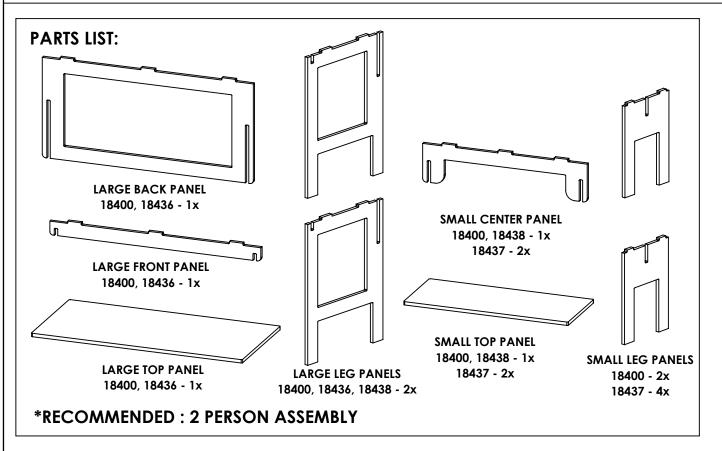

READ ALL INSTRUCTIONS BEFORE YOU BEGIN. DO NOT JUMP AHEAD OF ANY STEP.

**STEP 1:** On an even flat surface stand the Large Leg Panels upright as shown below. While holding the Large Leg Panels upright, simultaneously slide the slots on the Large Back Panel into the slots in the Large Leg Panels. Slide the Large Back Panel down until the panels are fully engaged.