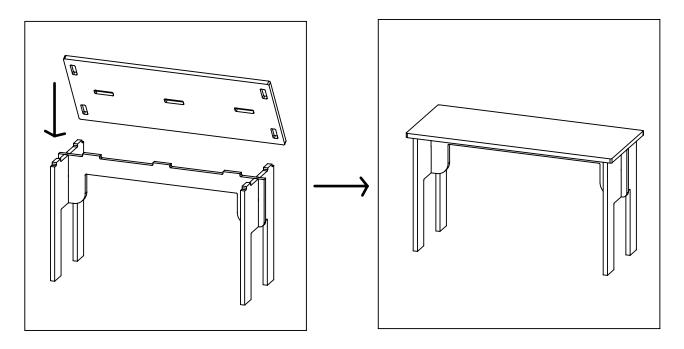

**STEP 3:** Align the bottom slots of the Small Top Panel with the top tabs on the Small Center Panel & Small Leg Panels. Place the Small Top Panel on top of the assembled unit until it fits securely.