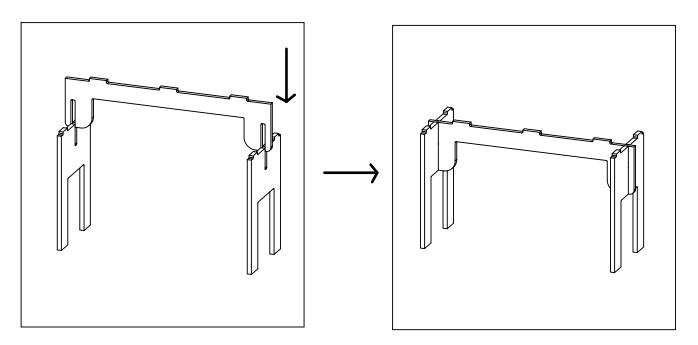

READ ALL INSTRUCTIONS BEFORE YOU BEGIN. DO NOT JUMP AHEAD OF ANY STEP.

**STEP 4:** While holding the Small Leg Panels upright, simultaneously slide the slots on the Small Center Panel into the slots on the Small Leg Panels. Slide the Small Center Panel down until the panels are fully engaged.